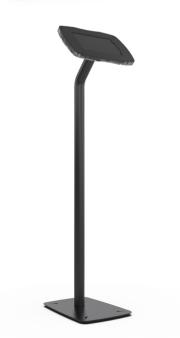

## **Floor Stand**

The Floorstand is made from a very durable steel and powered coated ensuring a professional finish that will last. It allows for a standalone product that can be placed anywhere. A full branded Aluminium plate can

be fitted as an additional accessory to enhance

To use as part of the Visitor Management solution.

marketing and brand exposure.

instacem

Professional, secure visitor management.

Powered by Instacom