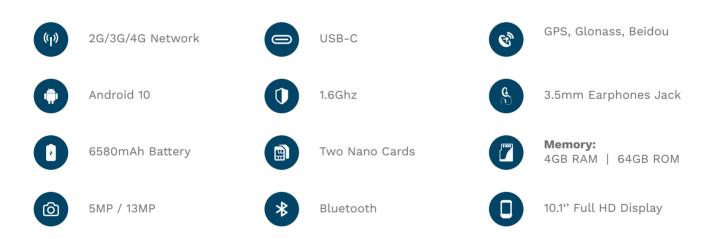

# **Blackview Tab 8**



## **Tablet**

Affordable, beautiful, up to the task. It just got a whole lot harder to resist the Blackview Tab 8 tablet. The Blackview Tab 8 is a powerful tablet with high-definition screen and an optional keyboard can be bought that makes it perfect for educational purposes.

To use as part of the Visitor Management solution.







#### **Services to choose from for the Tab 8:**



Push to Talk



Locate



Panic



Support 24/7 Customer Care



MDM



Checklist



Instant Messaging



Incidents



Visitor Management

## **Industries**





# **Technical Specifications**



### **Accessories:**











Wall Charger

Protective Film

USB Type C

Earphones