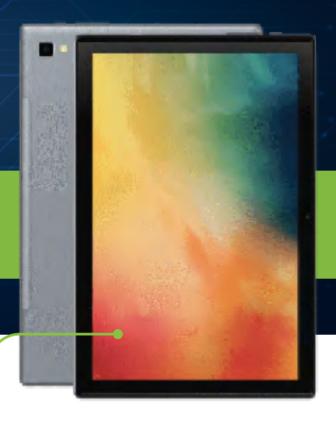

# **Blackview Tab 8**

## **Tablet**

Affordable, beautiful, up to the task. It just got a whole lot harder to resist the Blackview Tab 8 tablet. The Blackview Tab 8 is a powerful tablet with high-definition screen and an optional keyboard can be bought that makes it perfect for educational purposes.