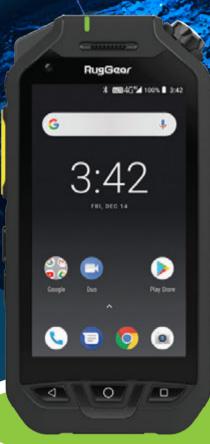

# RUGGEAR RG725

Military Grade
Rugged Device

Designed with durability and practicality at its core, the RG725 is a stellar device for professionals in rigorous work environments. Its rugged design is prepared to handle any workplace hazards, and its IP68 water and dust resistance make it a reliable companion for jobs in challenging conditions.

But the RugGear RG725 doesn't just stand out in toughness. Its extended battery life ensures it can keep up with you throughout the day, eliminating worries of mid-shift power loss. With a crystal clear display and efficient performance for your needs, this device proves itself a powerful tool for the modern workforce.

#### TOUGH DESIGN & USER-FRIENDLY

Military Grade

Water Proof

Drop Tested

### **TECHNICAL SPECIFICATIONS**

Android 10

5000 mAh Battery

Amplified Speaker

MIL-STD 810g

Dual SIM Card

NFC

GPS, A-GPS, GLONASS

SOS Button

Camera: Rear 13MP | Front 2MP

Memory: 32GB ROM | 3GB RAM