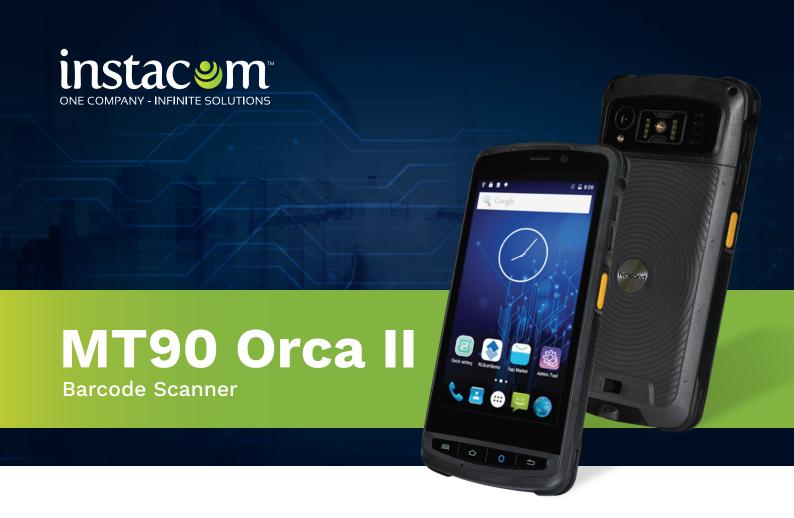

The MT90 Orca II is an Android mobile computer that packs all of the latest hardware in a modern and user-friendly design. Developed for quick and efficient barcode scanning, the MT90 Orca II ensures maximum productivity. This IP65 rated unit is built to withstand dusty environments and inevitable bumps and drops.

## **Application Scenarios:**

Distribution Centers

Field Workforce

Warehousing

Postal

Retail

Logistics

The MT90 is the device of choice when it comes to scanning, 1D or 2D Barcodes, drivers license and vehicle disks. This will allow you to activate services like Access for Access control, checklists to capture information and many more Instacom services to make your life easier with higher efficiency and productivity, saving you time and money.